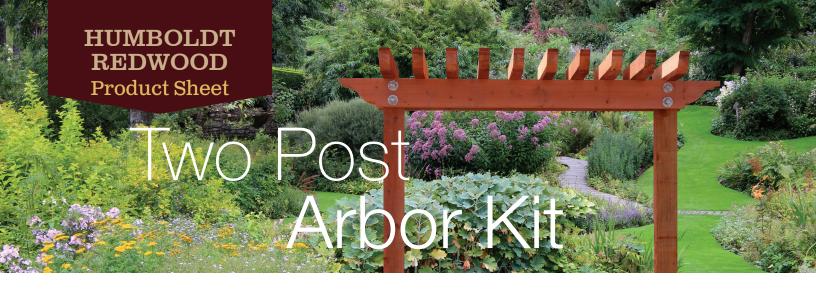

Humboldt Redwood is pleased to offer the exceptional **Two Post Arbor Kit**. Constructed of Humboldt Redwood timbers, this kit is pre-drilled and comes complete with all hardware for ease of installation.

## **Product Footprint**

- 8'x8' post spacing
- 22" overhang each side
- Rafters on top
- 650 lbs. weight