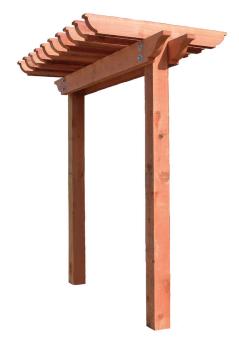

Humboldt Redwood is pleased to offer the exceptional **Two Post Arbor Kit**. Constructed of Humboldt Redwood timbers, this kit is pre-drilled and comes complete with all hardware for ease of installation.

## **Product Details**

- Timber construction
- Resawn surface
- Pre-drilled
- All hardware included
- Construction Heart, green\*
- California Class B flame spread
- Forest Stewardship Council® (FSC® C013133) certified

## **Product Footprint**

- 8'x8' post spacing
- 22" overhang each side
- Rafters on top
- 650 lbs. weight